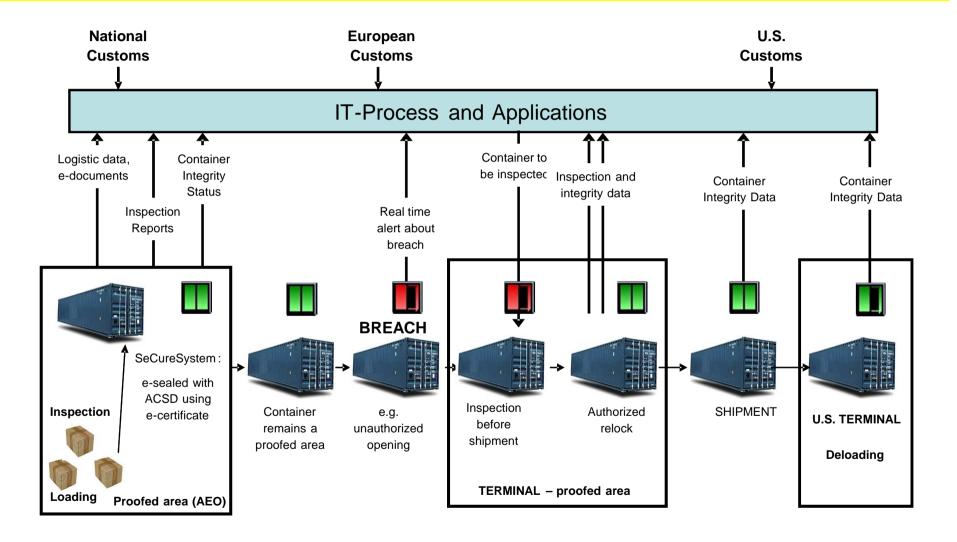

#### **System Overview**

## **Security Concept – Trusted Area**

- Indicative System with real-time capability
- Container is sealed in a known and trusted area
- Container remains a trusted area during it's transport
- E-Certificates allow the identification of persons who are empowered to open/close a container
- Deviations from the original status are indicated in real-time (e.g. unauthorised access, deviations from a defined temperature range)
- Supports multi-layer approach in risk-assessment of container trades