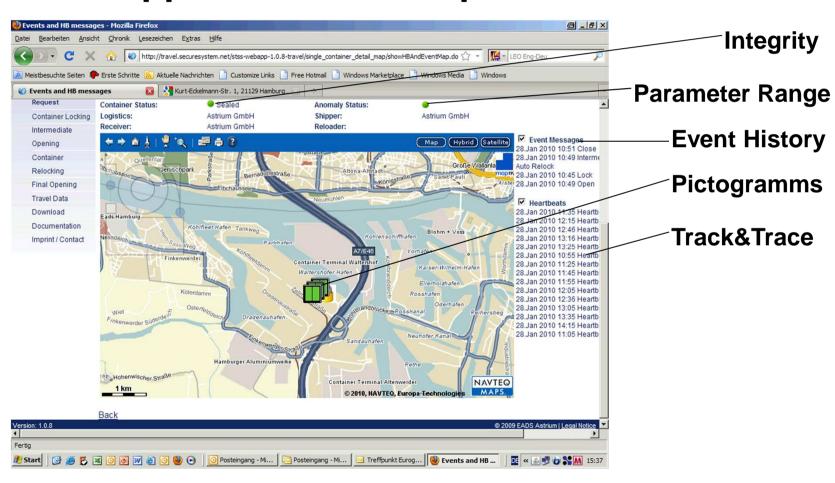

## **User Application – Example**

Please visit us – on our web-site:

www.securesystem.net

Powered by

In cooperation with