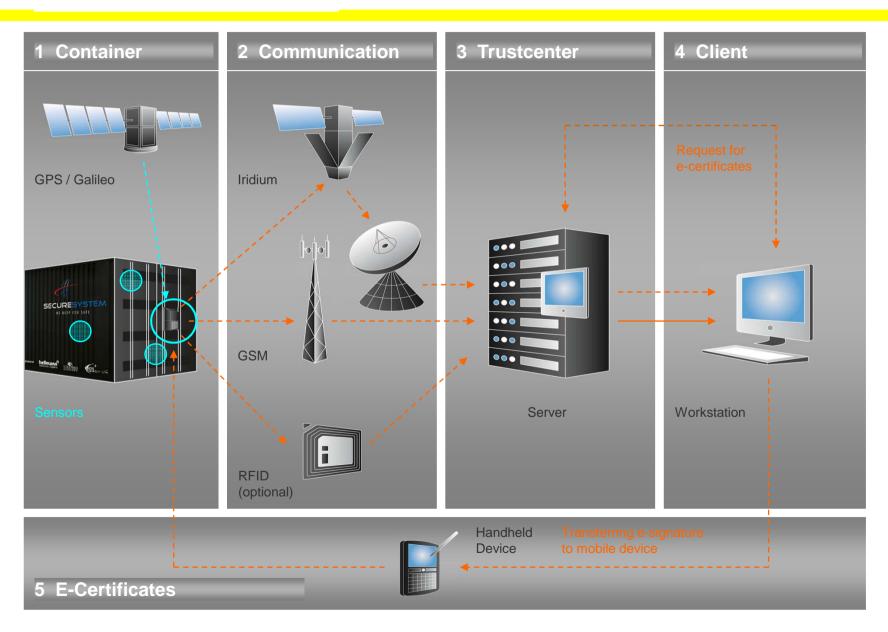

#### **System Overview**

## **Security Concept – Trusted Area**

- Indicative System with real-time capability
- Container is sealed in a known and trusted area
- Container remains a trusted area during it's transport
- E-Certificates allow the identification of persons who are empowered to open/close a container
- Deviations from the original status are indicated in real-time (e.g. unauthorised access, deviations from a defined temperature range)
- Supports multi-layer approach in risk-assessment of container trades

#### Performance – Tech. Features

- Real time alerts < 2minutes</li>
- World-wide coverage without ground infrastructure
- Battery pack lasts for >1500 messages which equals to at least three trades between Bremen and Shanghai (Basis: Regular Message every two hours)
- No additional Software installation at customer site required
- API as basis for interface to other SW applications is available
- Access to systemcenter from any Internet point possible and on the basis of user accounts and user hierarchies
- Unique electronic certificates for single trades and single opening/closing events

#### Tech. Features con't

- Solution for ISO container: Fully mountable in less than 10sec.
- Solution for Reefer container: Full integration into cooling device including power supply
- Standard solution:
  - 3 temperature sensors, can be distributed in the container interior
  - Humidity sensor
  - Electro-optical sensors for intrusion detection
  - Mechanical sensors for door opening and mount status