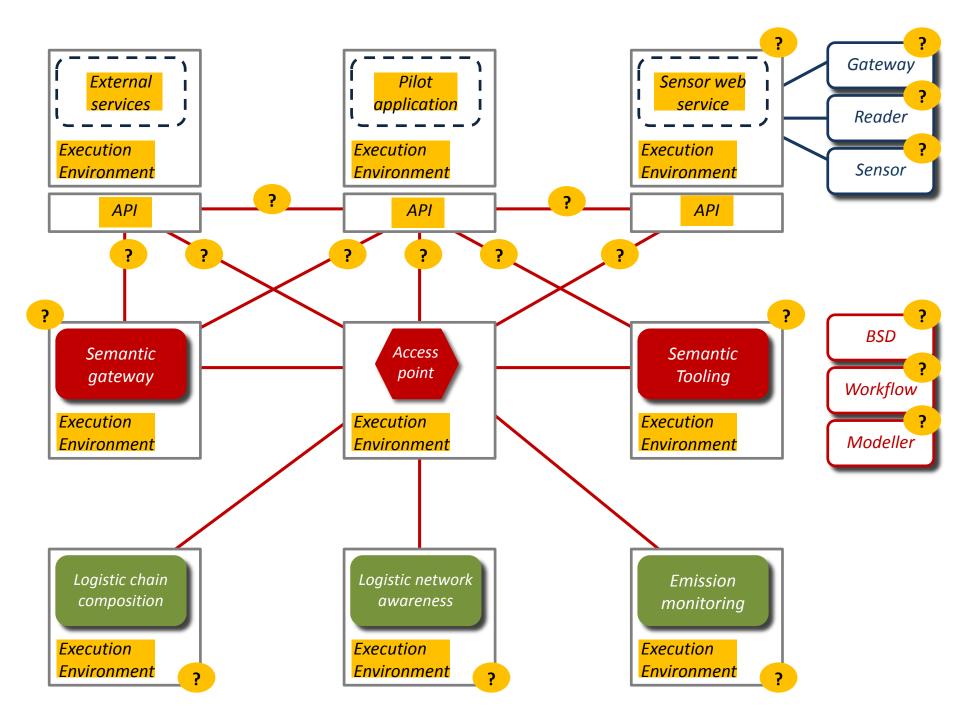

## Configuration at business level

#### API driven development

Cooperation Agreement