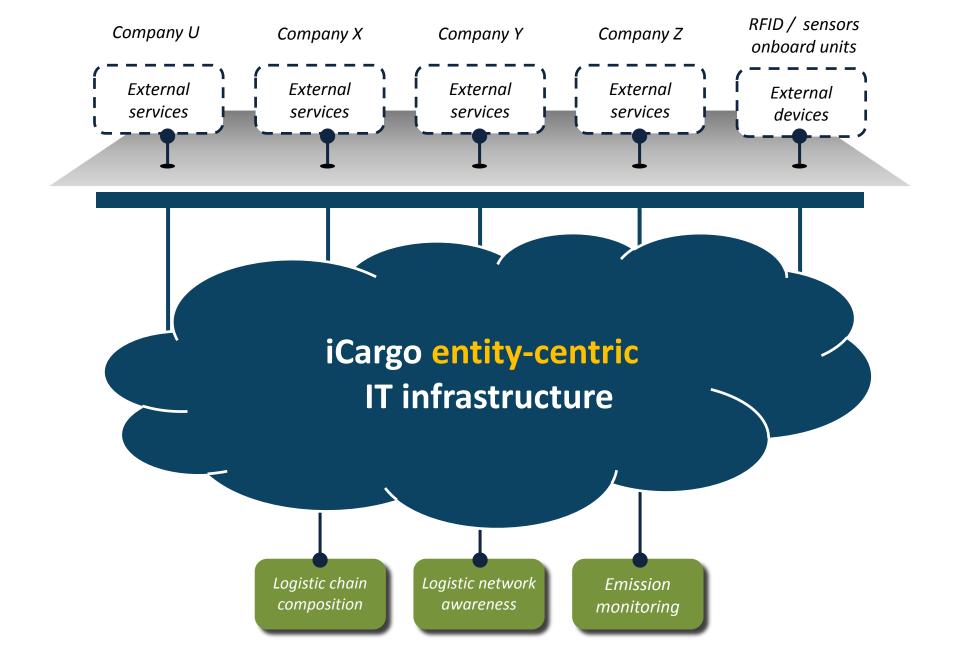

## The challenges

- •The iCargo ecosystem is <u>open</u>: companies should be able to leave or join certain business collaborations effortlessly.
- <u>Easy set-up</u> for new collaborations.
- •Data will be shared in a secure and <u>controlled</u> way.

Intelligent Cargo in Efficient and Sustainable Global Logistics Operations

12

Actual time of departure (ATD)

Estimated time of arrival (ETA)

Actual time of arrival (ATA)

Description of the goods

Intelligent Cargo in Efficient and Sustainable Global Logistics Operations