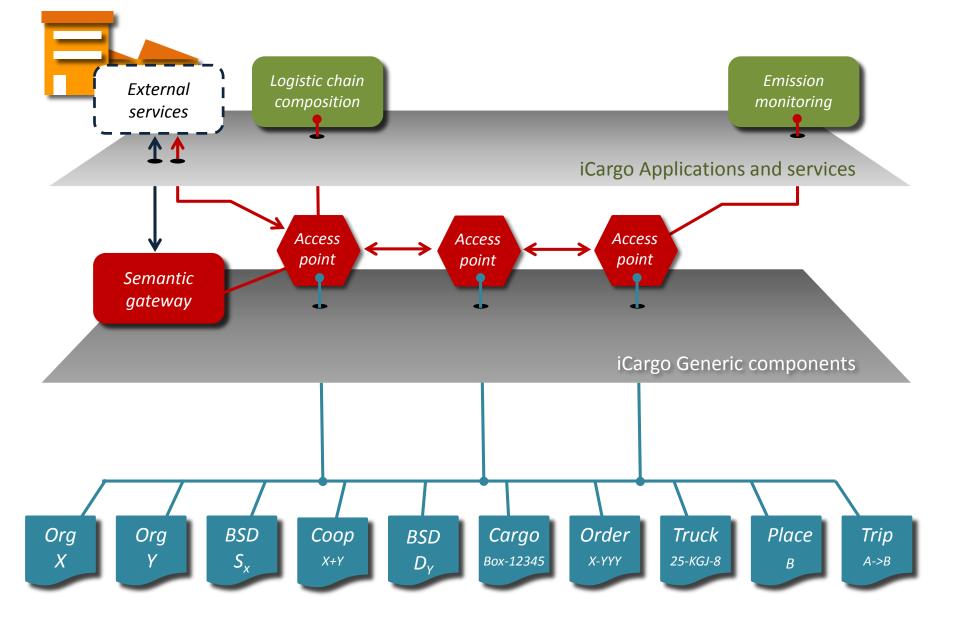

# Startup procedure

- Get access to the iCargo eco-system
- Register your organisation and resources
- Disclosure of your services / to be found
- Do business with automated support
- Exchange monitoring info between organisations
- Collect and aggregate information for reports.