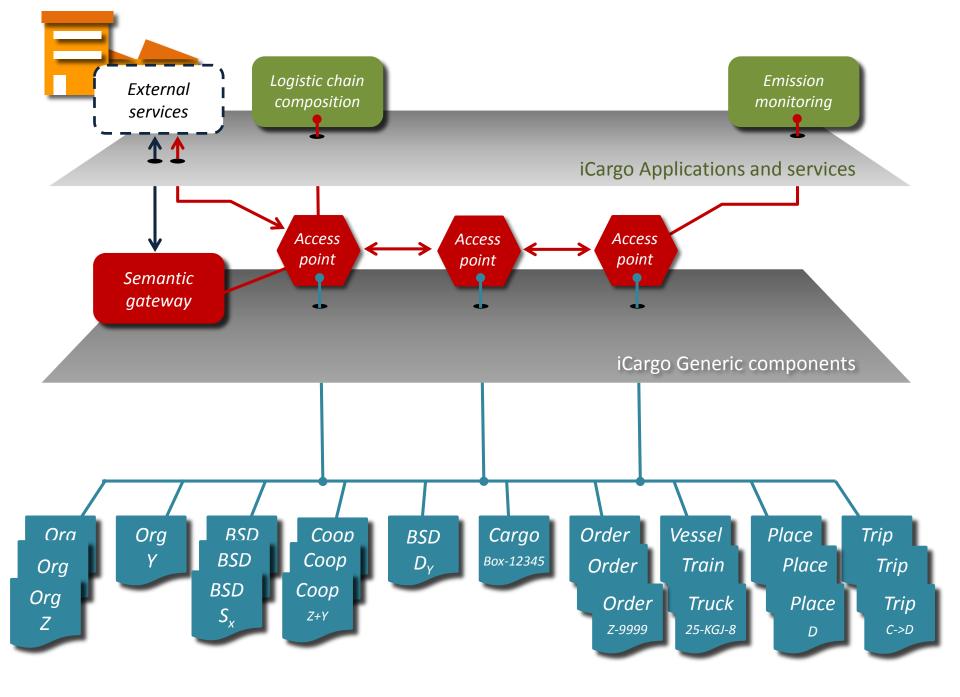

## The challenges

- •The iCargo ecosystem is <u>open</u>: companies should be able to leave or join certain business collaborations effortlessly.
- <u>Easy set-up</u> for new collaborations.
- •Data will be shared in a secure and <u>controlled</u> way.