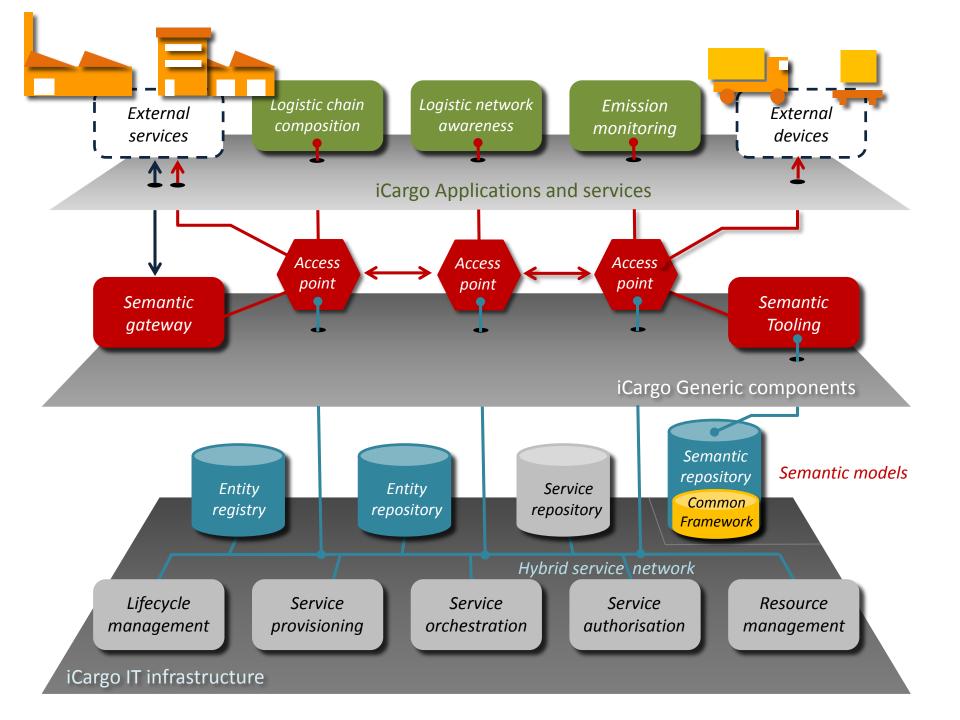

### ECITL 25<sup>th</sup> October - Zaragoza

#### iCargo – the connection concepts

#### By Erik Cornelisse (CGI)



www.i-cargo.eu

Intelligent Cargo in Efficient and Sustainable Global Logistics Operations

#### Objective of this presentation



"how to share logistic information across organisations in a secure and controlled way with iCargo".



## The challenges



- •The iCargo ecosystem is <u>open</u>: companies should be able to leave or join certain business collaborations effortlessly.
- <u>Easy set-up</u> for new collaborations.
- •Data will be shared in a secure and <u>controlled</u> way.













### Objective of this presentation







## Traditional configuration





| 🖴 🗣 🔀                               | 🗅 🏓 🤆 🛛 🏹 🎽 🖒 🖪 • 🚯 • 🚯 •                   | -55.2/132.3MB                    |                                            |                            |
|-------------------------------------|---------------------------------------------|----------------------------------|--------------------------------------------|----------------------------|
| Files 🛛 🗸                           | el 🔠 newWSDL.wsdl 🗙 🍣 SynchronousSampl      | eApplication.casa * ×            | ] Palette                                  |                            |
| bases                               | Source Design 🔜 🕵 🛃 😽                       |                                  | 🖃 WSDL B