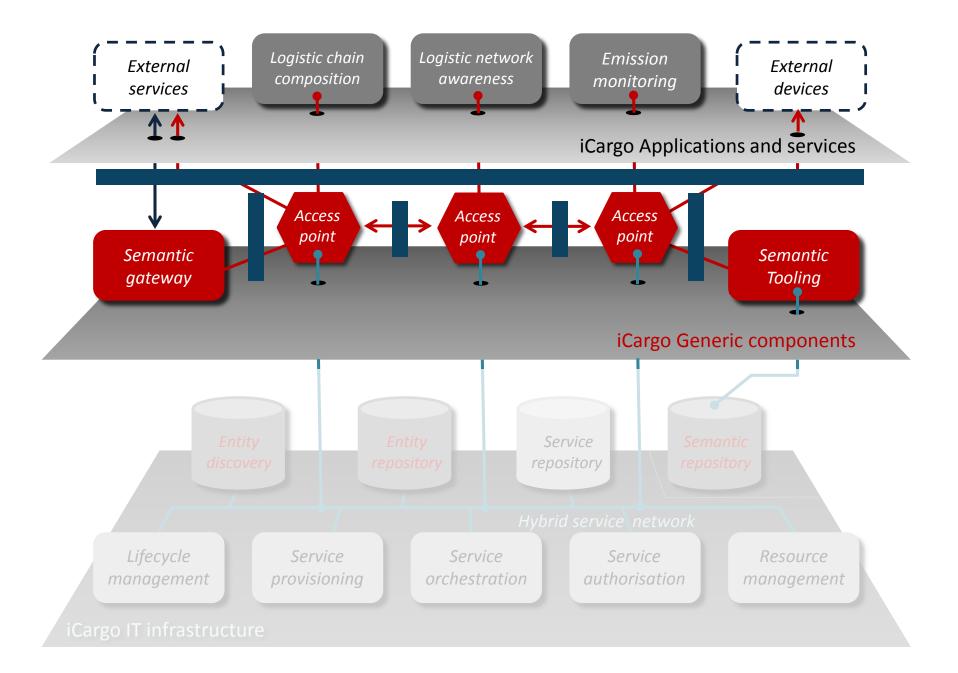

### ECITL 25<sup>th</sup> October - Zaragoza

#### iCargo – the connection concepts

#### By Erik Cornelisse (CGI)



www.i-cargo.eu

Intelligent Cargo in Efficient and Sustainable Global Logistics Operations

#### Objective of this presentation



"how to share logistic information across organisations in a secure and controlled way with iCargo".



## The challenges



- •The iCargo ecosystem is <u>open</u>: companies should be able to leave or join certain business collaborations effortlessly.
- <u>Easy set-up</u> for new collaborations.
- •Data will be shared in a secure and <u>controlled</u> way.













### Objective of this presentation







## Traditional configuration





| 🖴 🗣 🔀                               | 🗅 🏓 🤆 🛛 🏹 🎽 🖒 🖪 • 🚯 • 🚯 •                   | -55.2/132.3MB                    |                                            |                            |
|-------------------------------------|---------------------------------------------|----------------------------------|--------------------------------------------|----------------------------|
| Files 🛛 🗸                           | el 🔠 newWSDL.wsdl 🗙 🍣 SynchronousSampl      | eApplication.casa * ×            | ] Palette                                  |                            |
| bases                               | Source Design 🔜 🕵 🛃 😽                       |                                  | 🖃 WSDL Binding