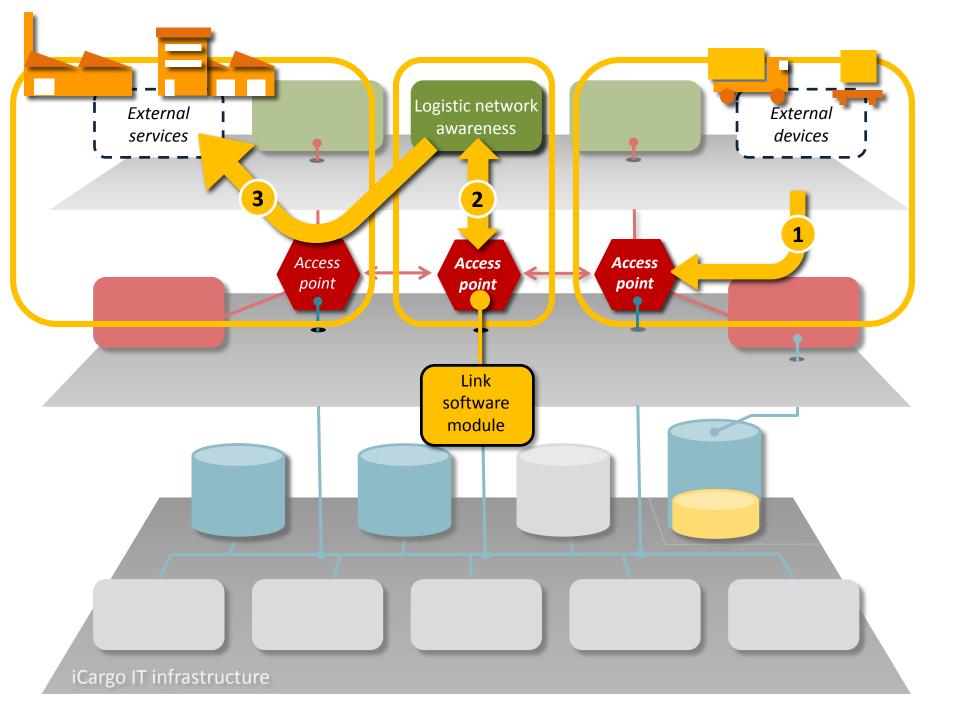

# Startup procedure

- Get access to the iCargo eco-system
- Register your organisation and resources
- Disclosure of your services / to be found
- Do business with automated support
- Exchange monitoring info between organisations
- Collect and aggregate information for reports.