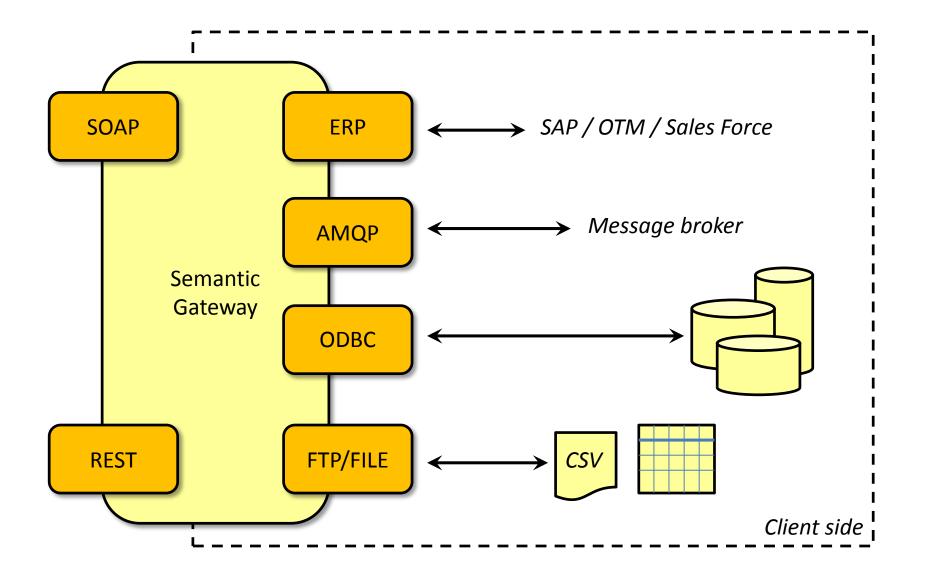

#### Objective of this presentation

"how to share logistic information across organisations in a secure and controlled way with iCargo".

## The challenges

- •The iCargo ecosystem is <u>open</u>: companies should be able to leave or join certain business collaborations effortlessly.
- <u>Easy set-up</u> for new collaborations.
- •Data will be shared in a secure and <u>controlled</u> way.