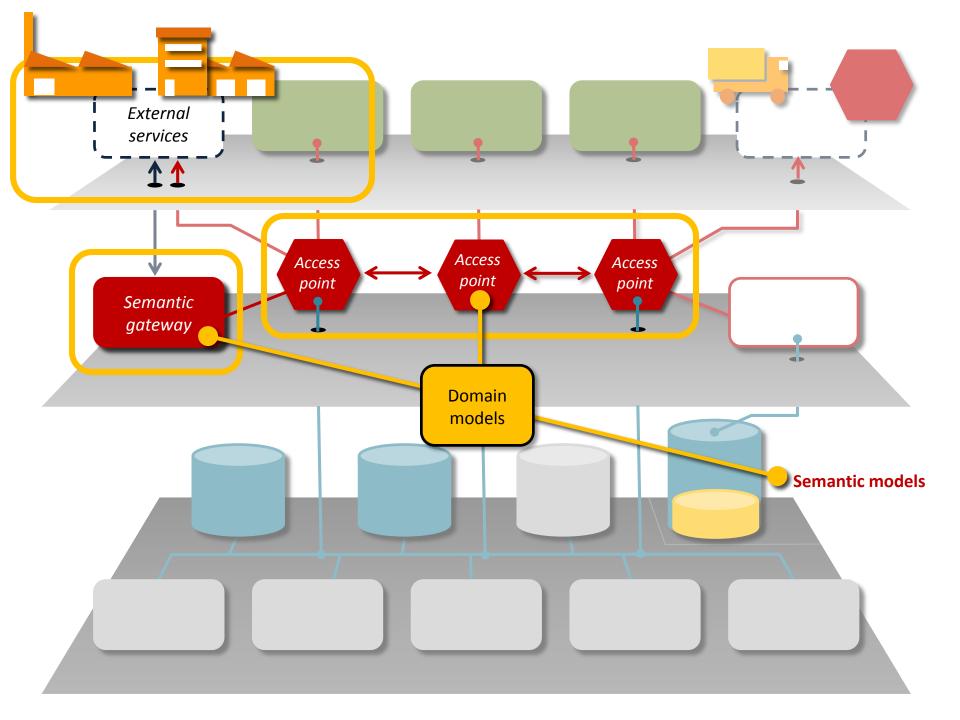

### ECITL 25<sup>th</sup> October - Zaragoza

#### iCargo – the connection concepts

#### By Erik Cornelisse (CGI)



www.i-cargo.eu

Intelligent Cargo in Efficient and Sustainable Global Logistics Operations

#### Objective of this presentation



"how to share logistic information across organisations in a secure and controlled way with iCargo".



## The challenges



- •The iCargo ecosystem is <u>open</u>: companies should be able to leave or join certain business collaborations effortlessly.
- <u>Easy set-up</u> for new collaborations.
- •Data will be shared in a secure and <u>controlled</u> way.













### Objective of this presentation







## Traditional configuration





| 🖴 🗣 🔀                               | 🗅 🏓 🤆 🛛 🏹 🎽 🖒 🖪 • 🚯 • 🚯 •                   | -55.2/132.3MB                    |                                            |                            |
|-------------------------------------|---------------------------------------------|----------------------------------|--------------------------------------------|----------------------------|
| Files 🛛 🗸                           | el 🔠 newWSDL.wsdl 🗙 🍣 SynchronousSampl      | eApplication.casa * ×            | ] Palette                                  |                            |
| bases                               | Source Design 🔜 🕵 🛃 😽                       |                                  | 🖃 WSDL Bindi