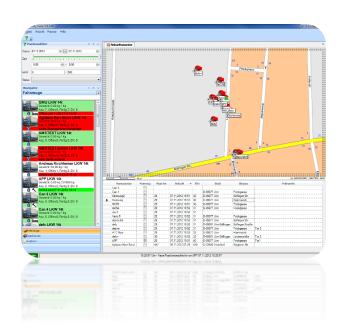

## KNOWING VEHICLE POSITIONS AND ETA SAVES MONEY AND PREVENTS THEFT

## KNOWING WHERE YOUR TRUCKS ARE MAY PREVENT FRAUD