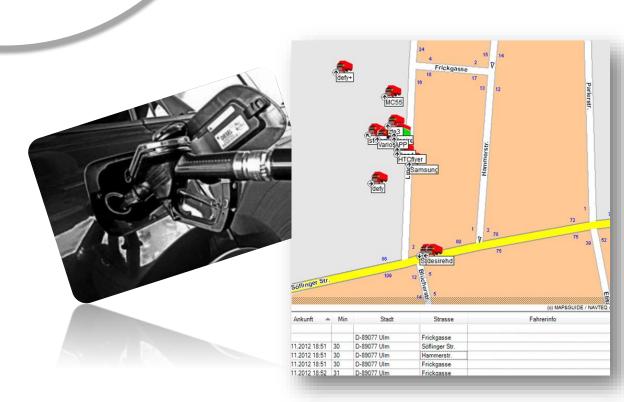

## KNOWING VEHICLE POSITIONS AND ETA SAVES MONEY AND PREVENTS THEFT

## KNOWING WHERE YOUR TRUCKS ARE MAY PREVENT FRAUD