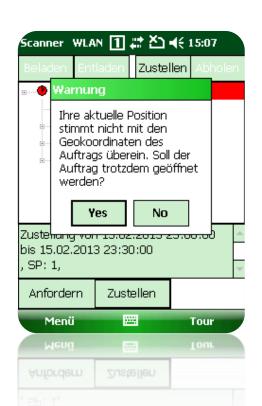

## KNOWING VEHICLE POSITIONS AND ETA SAVES MONEY AND PREVENTS THEFT

## KNOWING WHERE YOUR TRUCKS ARE MAY PREVENT FRAUD