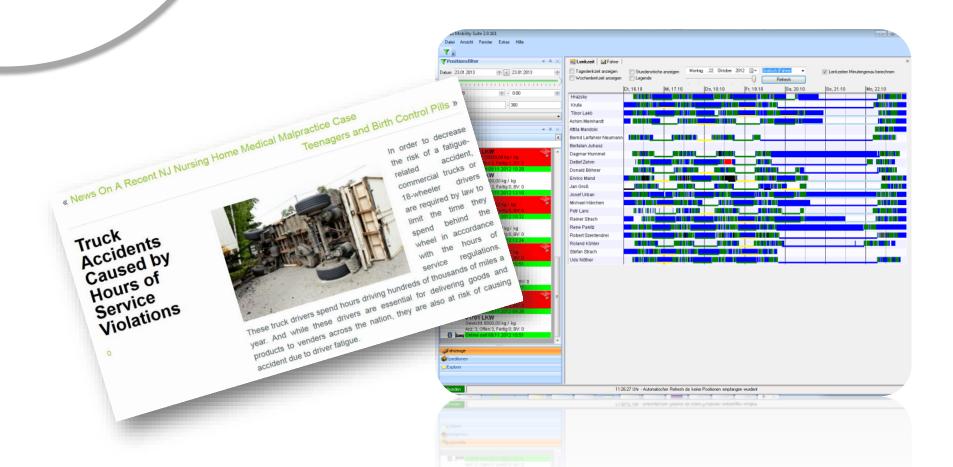

## MONITORING TRUCK FLEETS INCREASE SECURITY

- $\Rightarrow$  Monitoring:
- Vehicles
- Driver behaviour
- Drivers' working hours

## KNOWING VEHICLE POSITIONS AND ETA SAVES MONEY AND PREVENTS THEFT