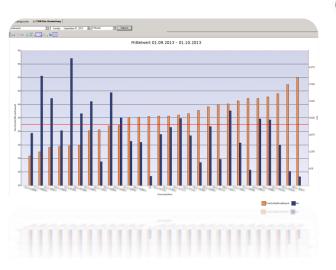

## MONITORING TRUCK FLEETS INCREASE SECURITY

- $\Rightarrow$  Monitoring:
- Vehicles
- Driver behaviour
- Drivers' working hours