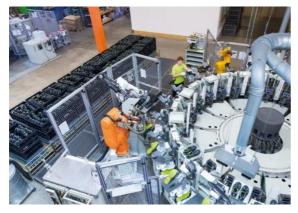

## Industrial Tours 1: "atlas - the shoe company"

Located in Dortmund, atlas - the shoe company is one of the leading manufacturers of safety shoes in Europe. Almost 2 million pairs of high-tech shoes are produced annually at the ultramodern production site.

A team of over 1.450 employees ensures that the enormous daily production runs smoothly. As a shoe specialist with many years of experience, we develop sector-specific safety shoes. Every shoe coming out of our factory is of excellent quality and is tailored specifically to the needs of our customers.

Last year, the production and warehouse area was increased to a size of 300.000 sqm allowing a great capacity of up to 350.000 pairs of safety shoes to be stored on site. This way, optimized supply logistics are available to our customers worldwide.