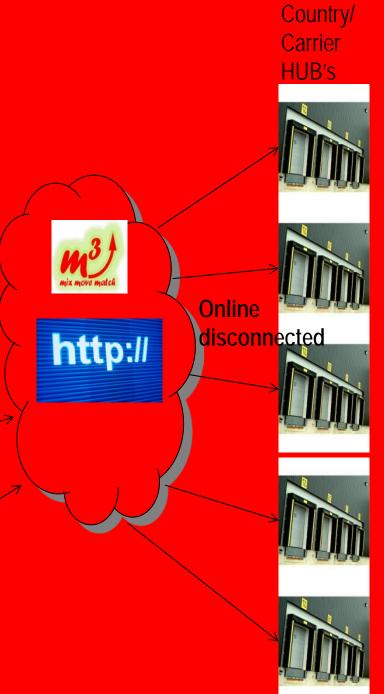

#### Innovative Solution

mixmovematch.com is a breakthrough IT service that supports integrated order planning and execution management across different hubs, shippers and consignees. Provided by MARLO on software as a service format. The key components of this service.

## Hub & Spoke Network