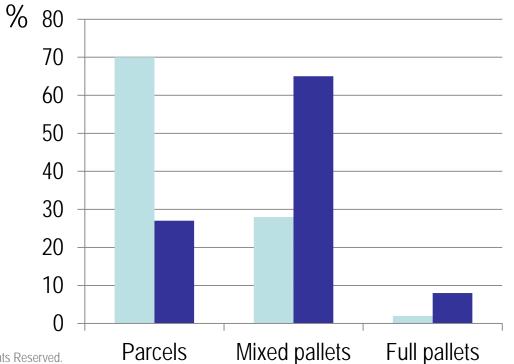

### Customer deliveries

#### **Parcels**

<35kg, 1+-15 boxes

### Mixed pallets

>15 boxes

# Full pallets single product

Shipments %

■ Volume %