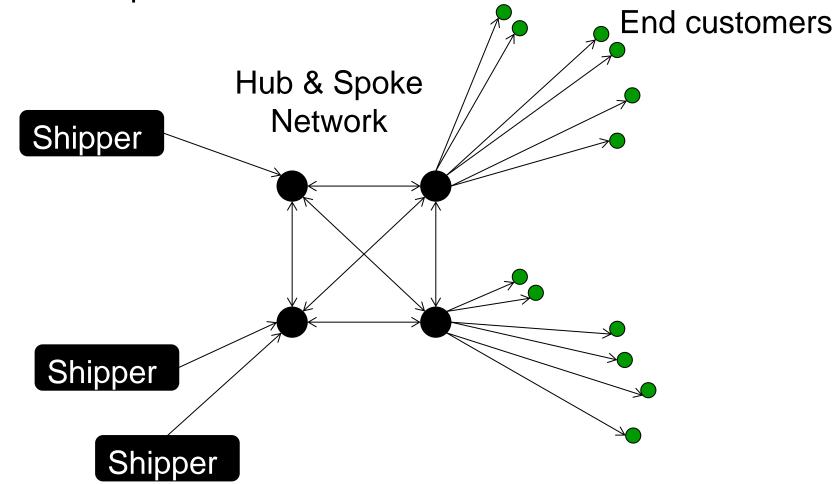

Key features

#### The Mix, Move, Match System

To be competitive, Logistic Providers and Shippers constantly face the challenge to streamline and optimize their operations. A typical Logistic Provider or a large scale Shipper deals with transport flows

haturaan many Incations across savaral hubs and distinct



#### Provides a cost efficient and neutral platform to

manage the entire supply chain

· Supports holistic supply chain planning, by ensuring

#### Innovative Solution

mixmovematch.com is a breakthrough IT service that supports integrated order planning and execution management across different hubs, shippers and consignees. Provided by MARLO on software as a service format. The key components of this service.

Internet | Protected Mode: On

## Hub & Spoke Network





## Hub & Spoke Network







### Check out

#### Trailer **Consolidate**



### What does it do?

Data transfer to **RF Terminal** 



**Parcels** 





Pallets by customer by product





Mixed pallets for next hub



Forward full pallets for next hub



Customer instructions



Pallet Carrier labels



## Systems Integration connected to 3M



## Sustainability paradigm shift?

Move Match

#### **Cartons**

Mix





**Shippers** (heavy/light)





**Customers** Warehouse receipt





Paradigm shift ??

Full tracebility at unit level/multi legs **Basis for cost allocation** 

## Mix Move Match

Standard service of 3PL's?

YES NO

Parcels Consolidated parcels

**Dedicated linehaul (?)** 

One delivery multiple shippers

Pallets - Groupage Pallets as loose parcels

**Scanning cartons/p