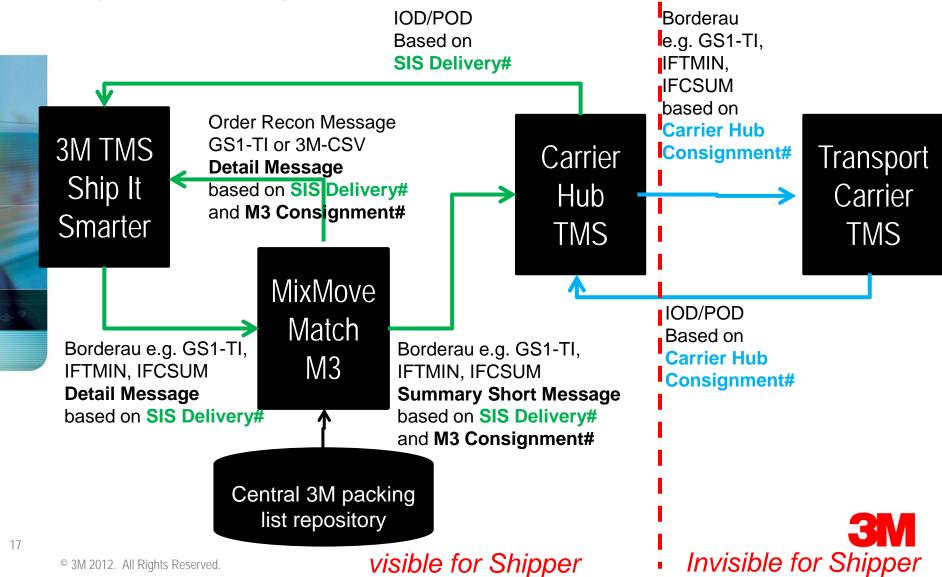

#### The Mix, Move, Match System

To be competitive, Logistic Providers and Shippers constantly face the challenge to streamline and optimize their operations. A typical Logistic Provider or a large scale Shipper deals with transport flows

#### Provides a cost efficient and neutral platform to

manage the entire supply chain

· Supports holistic supply chain planning, by ensuring

#### Innovative Solution

mixmovematch.com is a breakthrough IT service that supports integrated order planning and execution management across different hubs, shippers and consignees. Provided by MARLO on software as a service format. The key components of this service.

### What does it do?

Data transfer to **RF Terminal** 

**Parcels** 

Pallets by customer by product

Mixed pallets for next hub

Forward full pallets for next hub

Customer instructions

Pallet Carrier labels

## Systems Integration connected to 3M