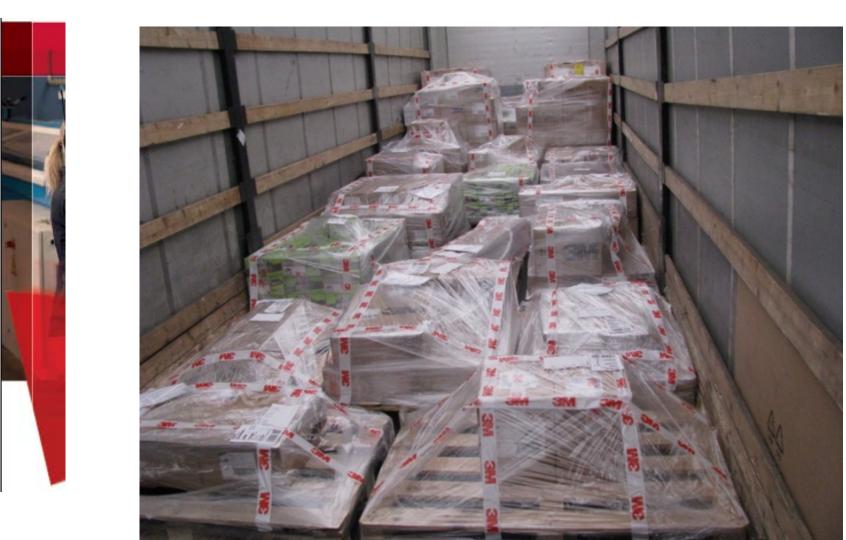

### Truck utilization

### Pallets

- mixed product deliveries
- · arcapage trucks
- typical EDC delivenes (distance)
   Volume utilization : -40%

**Parcels** 

parcel deliveries (linehauls)
 Volume utilization: +90%