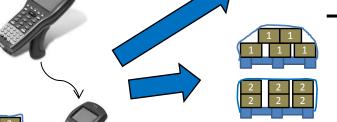

### What does it do?

Data transfer to **RF Terminal** 

**Parcels** 

Pallets by customer by product

Mixed pallets for next hub

Forward full pallets for next hub

Customer instructions

Pallet Carrier labels