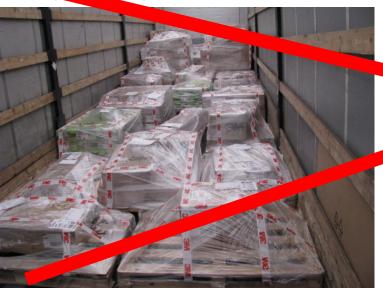

### Truck utilization

### Pallets

- mixed product deliveries
- · arcapage trucks
- typical EDC delivenes (distance)
   Volume utilization : -40%

**Parcels** 

parcel deliveries (linehauls)
 Volume utilization: +90%