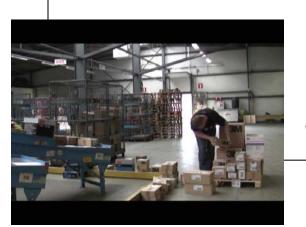

### Customer deliveries

#### **Parcels**

<35kg, 1+-15 boxes

### Mixed pallets

>15 boxes

# Full pallets single product

Shipments %

■ Volume %