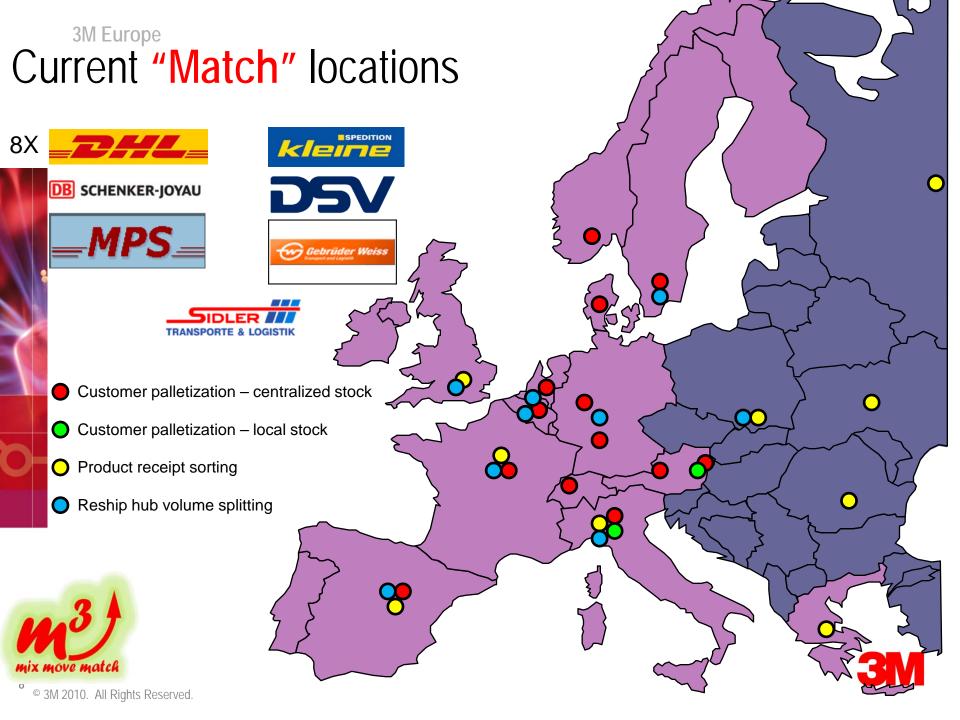

## Palletization postponement

Mix

Move

Match

### Local "MATCH" process

Manual

Conveyor / sorted automatically

### **MATCHING**

Key features

#### The Mix, Move, Match System

To be competitive, Logistic Providers and Shippers constantly face the challenge to streamline and optimize their operations. A typical Logistic Provider or a large scale Shipper deals with transport flows

#### Innovative Solution

mixmovematch.com is a breakthrough IT service that supports integrated order planning and execution management across different hubs, shippers and consignees. Provided by MARLO on software as a service format. The key components of this service.