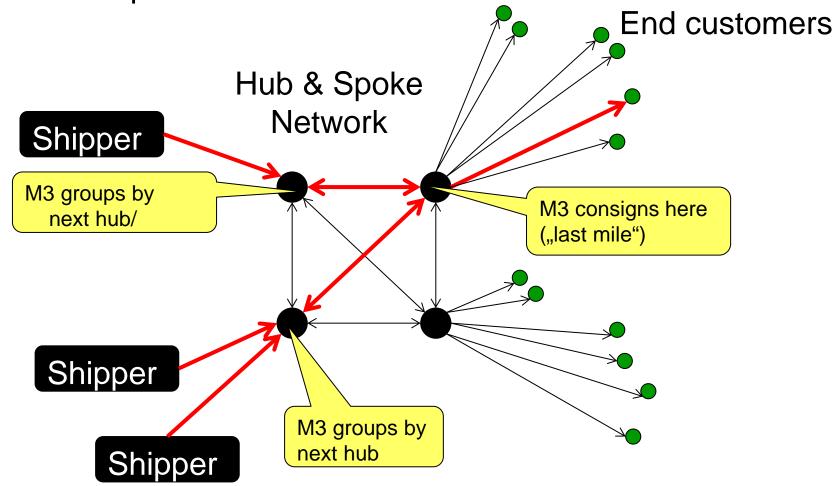

## Hub & Spoke Network

### What does it do?

Data transfer to **RF Terminal** 

**Parcels** 

Pallets by customer by product

Mixed pallets for next hub

Forward full pallets for next hub

Customer instructions

Pallet Carrier labels