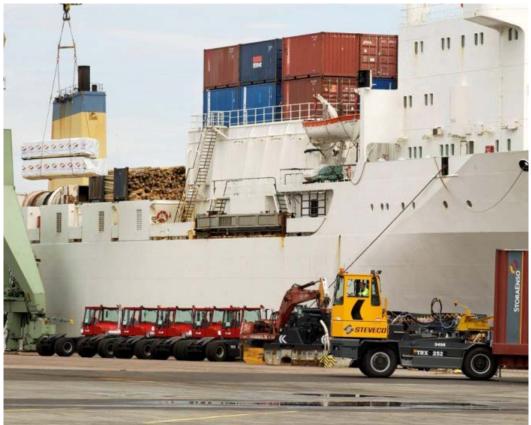

#### Stora Enso Logistics - Key figures

- Procurement logistics services: ~MEUR 1.000/year
- Transport suppliers: 700
- RoRo ships: 6
- Routes: 185.000
- Warehouses:128 in 14 countries
- Containers shipped: 500 /day
- Break bulk shipped: 22 000 tons /day
- Call offs: 3.500 /day
- Way bills: 3.000 /day
- Invoice transactions: 7.165 /day
- Transport claims: 27 /day